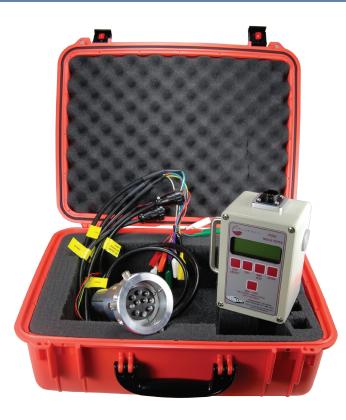

## Introducing FloTech FT555PA/PW Truck Tester with Handle

## **Application:**

Used for testing API optic systems and API thermistor systems with 2 wire and 5 wire optic sensors

## Features:

- · Cable allows access to "tight quarters"
- Tests both optic & thermistor sockets, ground bolt, TIM chip with visual display of serial number and allows
  one shop tech to "wet test" system
- Comes with cables to test all the common probes: 5 wire, 5 wire plug & play, both kinds of 2 wire probes and 2 wire plug & play
- Built in rugged handle for easy and safe transportation

| Part #  | Description                                                               |
|---------|---------------------------------------------------------------------------|
| FT555PA | Truck tester with handle and test leads designed for use in United States |
| FT555PW | Truck tester with handle and test leads designed for use globally         |